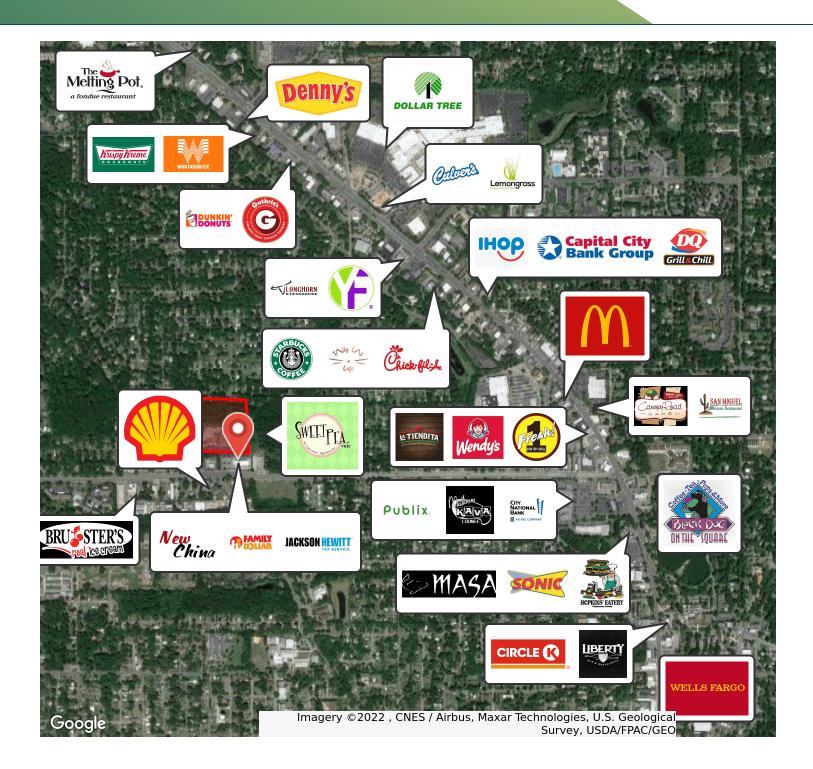

#### PROPERTY DESCRIPTION

Premier Commercial Group is proud to present this 800 sf double drive thru building at 952 W Tharpe St. in Tallahassee Fl. This newly constructed, free standing drive thru was completed in early 2022 and sits on the corner of Old Bainbridge and W Tharpe st - both known for their heavy daily traffic counts. In addition to being in the front of a large plaza, this property is adjacent to a newly developed 4 tenant strip center, a Family Dollar, and new development activity. This location is known as a common stop for families and teachers as there are multiple schools in the immediate area, along with close proximity to Florida State University

#### **PROPERTY HIGHLIGHTS**

- Free standing dual drive thru
- Close proximity to one middle school, two high schools, and three universities
- 45,000 +/- daily traffic count between both streets