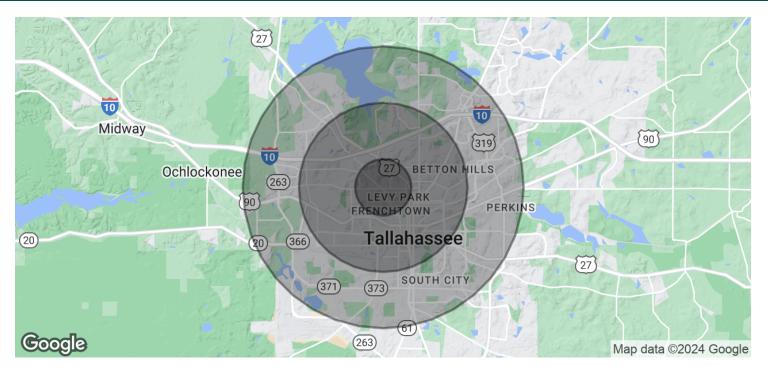

| DEMOGRAPHICS      | 1 MILE   | 3 MILES  | 5 MILES  |
|-------------------|----------|----------|----------|
| Total Households  | 7,226    | 45,964   | 80,200   |
| Total Population  | 14,459   | 95,891   | 169,209  |
| Average HH Income | \$43,410 | \$47,241 | \$52,929 |

Tallahassee, FL 32303

PREMIER COMMERCIAL GROUP

850.933.5899

PREMIER COMMERCIAL GROUP

4708 Capital Circle NW, Tallahassee, FL 32303 850.933.5899 | teampcg.com

Tallahassee, FL 32303

850.933.5899

| POPULATION           | 1 MILE    | 3 MILES   | 5 MILES   |
|----------------------|-----------|-----------|-----------|
| Total Population     | 14,459    | 95,891    | 169,209   |
| Average Age          | 28.9      | 29.5      | 31.5      |
| Average Age (Male)   | 27.9      | 29.0      | 30.4      |
| Average Age (Female) | 30.9      | 30.5      | 32.6      |
| HOUSEHOLDS & INCOME  | 1 MILE    | 3 MILES   | 5 MILES   |
| Total Households     | 7,226     | 45,964    | 80,200    |
| # of Persons per HH  | 2.0       | 2.1       | 2.1       |
| Average HH Income    | \$43,410  | \$47,241  | \$52,929  |
| Average House Value  | \$200,031 | \$144,033 | \$151,231 |