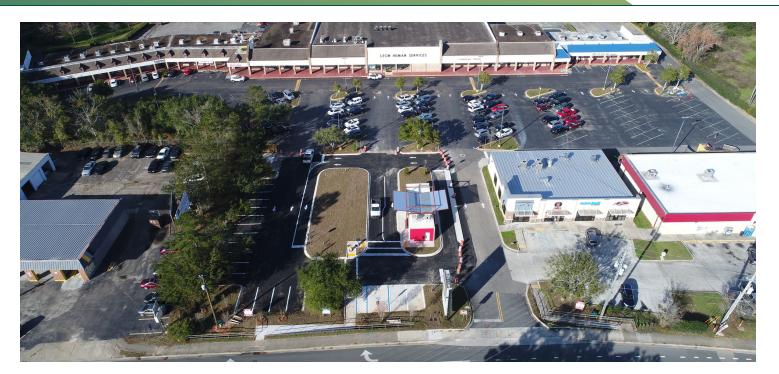

#### PROPERTY DESCRIPTION

Premier Commercial Group is proud to present this 800 sf double drive thru building at 952 W Tharpe St. in Tallahassee Fl. This newly constructed, free standing drive thru was completed in early 2022 and sits on the corner of Old Bainbridge and W Tharpe st - both known for their heavy daily traffic counts. In addition to being in the front of a large plaza, this property is adjacent to a newly developed 4 tenant strip center, a Family Dollar, and new development activity. This location is known as a common stop for families and teachers as there are multiple schools in the immediate area, along with close proximity to Florida State University

#### **PROPERTY HIGHLIGHTS**

- Free standing dual drive thru
- Close proximity to one middle school, two high schools, and three universities
- 45,000 +/- daily traffic count between both streets