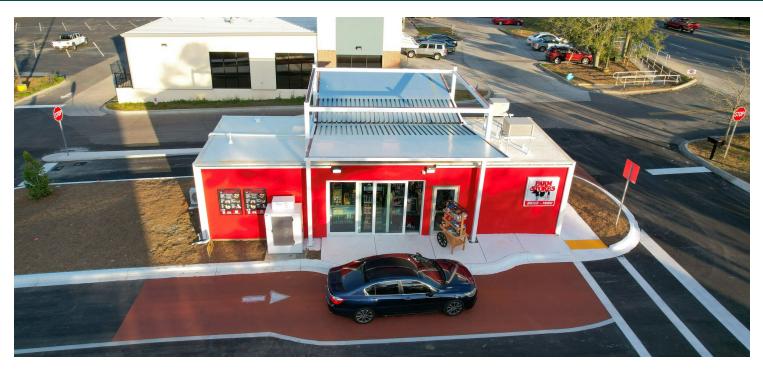

#### PROPERTY DESCRIPTION

Premier Commercial Group is proud to present this 800 sf double drive thru building at 952 W Tharpe St. in Tallahassee Fl. This newly constructed, free standing drive thru was completed in early 2022 and sits on the corner of Old Bainbridge and W Tharpe st - both known for their heavy daily traffic counts. In addition to being in the front of a large plaza, this property is adjacent to a newly developed 4 tenant strip center, a Family Dollar, and new development activity. This location is known as a common stop for families and teachers as there are multiple schools in the immediate area, along with close proximity to Florida State University

#### **PROPERTY HIGHLIGHTS**

- Free standing dual drive thru
- Close proximity to one middle school, two high schools, and three universities
- 45,000 +/- daily traffic count between both streets