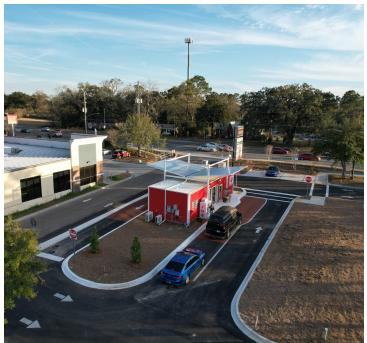

#### PROPERTY DESCRIPTION

Premier Commercial Group is proud to present this 800 sf double drive thru building at 952 W Tharpe St. in Tallahassee Fl. This newly constructed, free standing drive thru was completed in early 2022 and sits on the corner of Old Bainbridge and W Tharpe st - both known for their heavy daily traffic counts. In addition to being in the front of a large plaza, this property is adjacent to a newly developed 4 tenant strip center, a Family Dollar, and new development activity. This location is known as a common stop for families and teachers as there are multiple schools in the immediate area, along with close proximity to Florida State University

#### **PROPERTY HIGHLIGHTS**

- Free standing dual drive thru
- Close proximity to one middle school, two high schools, and three universities
- 45,000 +/- daily traffic count between both streets