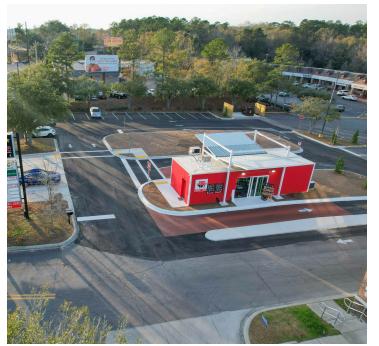

#### PROPERTY DESCRIPTION

Premier Commercial Group is proud to present this 800 sf double drive thru building at 952 W Tharpe St. in Tallahassee Fl. This newly constructed, free standing drive thru was completed in early 2022 and sits on the corner of Old Bainbridge and W Tharpe st - both known for their heavy daily traffic counts. In addition to being in the front of a large plaza, this property is adjacent to a newly developed 4 tenant strip center, a Family Dollar, and new development activity. This location is known as a common stop for families and teachers as there are multiple schools in the immediate area, along with close proximity to Florida State University

#### **PROPERTY HIGHLIGHTS**

- Free standing dual drive thru
- Close proximity to one middle school, two high schools, and three universities
- 45,000 +/- daily traffic count between both streets